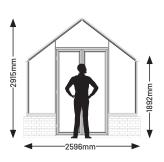

### 8X8 ELITE GREENHOUSE UG0808-ES

W 2596 x L 2596 x H 2915mm

• Double opening, lockable doors, 2x vents

\*Custom sizes also available. Typical foundation plan is provided with each kitset. Brick wall shown is for illustration purposes only, it is not included in the kitset.