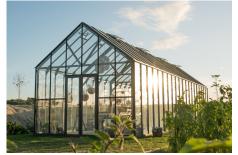

# 12ft SERIES

### THE LARGEST OF OUR RESIDENTIAL SERIES GREENHOUSES

Winter Gardenz' stunning new 12ft series is the largest in the residential greenhouse range, standing at nearly 4m tall (2.4m to the eave) and offering a spacious 3.8m width over a range of lengths. The 12ft series offers a significant step up from the 8ft/10ft Elite range, both in terms of height and interior living space.

The 12ft series is a durable and elegant structure that will stand the test of time.

12ft ELITE