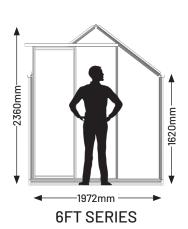

### **6X6 GREENHOUSES**

W 1972mm x L 1972mm. 1 door & 2 roof vents
6mm Polycarbonate PG0606H-PC6
4mm Safety Glass PG0606H-TG4
Shade Mesh PG0606H-SM5

### HOW TO CHOOSE THE GREENHOUSE FOR YOU?

Choose a frame width. 6ft, 8ft, or 10ft series. This also determines the height of Greenhouse.

Choose the length. 6ft, 8ft, 10ft or 12 ft right up to 36ft or longer. We can also do custom lengths.