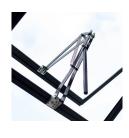

### **OPENING VENTS**

Adjustable opening roof vents provide adequate ventilation and temperature control. Automatic vent openers are also available, pictured below.

### OPENING VENTS

Temperature controlled vents open and close automatically to assist in maintaining the optimum temperature.