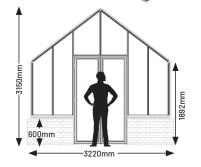

# 10X10 ELITE GREENHOUSE UG1010-ES W 3220 x L 3220 x H 3150mm

• Double opening, lockable doors, 2x vents

\*Custom sizes also available. Typical foundation plan is provided with each kitset. Brick wall shown is for illustration purposes only, it is not included in the kitset.