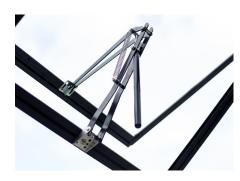

### **OPENING VENTS**

Adjustable opening roof vents provide adequate ventilation and temperature control. Automatic vent openers are also available, pictured below.

### OPENING VENTS

Temperature controlled vents open and close automatically to assist in maintaining the optimum temperature.