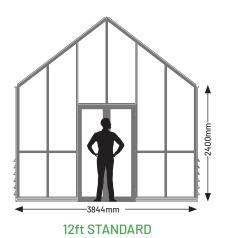

# 12ft SERIES

### THE LARGEST OF OUR RESIDENTIAL SERIES GREENHOUSES

Winter Gardenz' stunning new 12ft series is the largest in the residential greenhouse range, standing at nearly 4m tall (2.4m to the eave) and offering a spacious 3.8m width over a range of lengths. The 12ft series offers a significant step up from the 8ft/10ft Elite range, both in terms of height and interior living space.

### 12X16 GREENHOUSE

UG1216-TG4

### W 3844mm x L 5138mmx H 3900mm

- Double opening, lockable doors
- 8x roof vents, 4x louvre vents