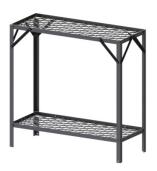

### STANDING SHELVING

360mm depth, 2-tiers

- Aluminium construction with stainless steel fasteners
- Strong, durable and low maintenance.

| Potting Bench 900mm wide  | PB0900 |
|---------------------------|--------|
| Potting Bench 1200mm wide | PB1200 |