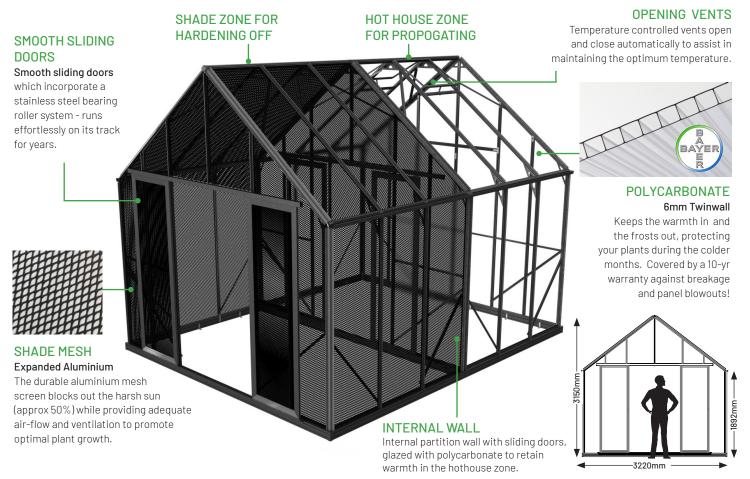

# **MULTIZONE GREENHOUSES**

TWO GROWING ENVIRONMENTS IN ONE STRUCTURE

THE MULTIZONE GROWHOUSE is a unique and innovative product that offers the grower the versatility to grow in just about any climate.

- Adaptable design for all seasons Both Hot-House and Shade-House, in one structure
- Rigid aluminium shade panels in the Shade-House zone Blocks out the harsh sun and wind. Also suitable for insect and pest protection
- ▼ Thermally efficient polycarbonate glazing in the Hot-House zone
   Keeps the warmth in and the frosts out
- Strong and durable frame
  Practical and tough, requiring minimal maintenance

Winter Gardenz MultiZone Greenhouses are designed to provide growers with the best of both worlds: an enclosed Hot-House with adjoining Shade-House, separated by an internal partition wall and sliding door, to create the two zones in one structure.

Our MultiZone Growhouses are constructed from the same durable frame as our popular award winning Greenhouse range, which provides a strong, practical and long lasting structure, requiring very little maintenance.

The Shade-House zone is designed to protect your plants from the heat of direct sun-light, damage from high wind, pests & insects, while still providing adequate ventilation and air movement in the hot months. It is perfect for light-sensitive plants such as orchids, azaleas and ferns, etc., but is more commonly used for 'Hardening Off' young, delicate plants that have been propagated in the Hot-House Zone.

The Hot-House zone is glazed with 6mm twin-wall polycarbonate and creates an ideal growing zone for plants and seedlings, especially when the outside temperature cools. This glazing provides superior thermal efficiency, keeping the warmth in and the frost out.

### OPENING VENTS

Temperature controlled vents open and close automatically to assist in maintaining the optimum temperature.