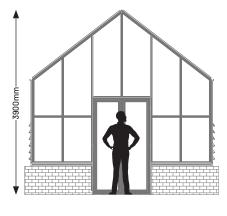

# **ELITE SERIES GREENHOUSES**

TRADITIONAL STYLE - SUPERIOR QUALITY

**WINTER GARDENZ ELITE RANGE** is constructed using only the best materials and design systems to ensure structural integrity of the greenhouse, while also delivering elegance and functionality.

### FULL-HEIGHT DOORS

Hinged, double opening doors with quality door handles and locks.

\*Custom sizes also available. Typical foundation plan is provided with each kitset. Brick wall shown is for illustration purposes only, it is not included in the kitset.