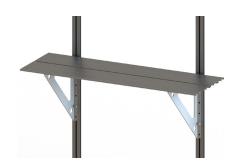

### SHELVING BRACKETS

- Cost effective shelving
- Sold in pairs with fasteners

Shelving Brackets 150mm wide SB150 Shelving Brackets 300mm wide SB300 Shelving Brackets 450mm wide SB450