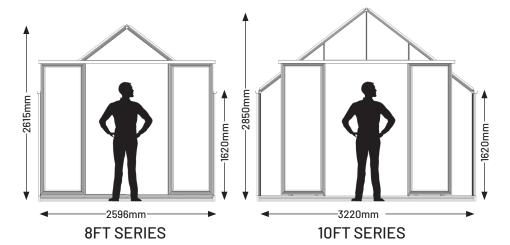

### **8X6 GREENHOUSES**

W 2596mm x L 1972mm. 2 sliding doors & 2 roof vents
6mm Polycarbonate PG0806H-PC6
4mm Safety Glass PG0806H-TG4
Shade Mesh PG0806H-SM5

### **10X8 GREENHOUSES**

W 3220mm x L 2596mm. 2 sliding doors & 4 roof vents 6mm Polycarbonate UG1008H-PC6 4mm Safety Glass UG1008H-TG4 Shade Mesh UG1008H-SM5

### HOW TO CHOOSE THE GREENHOUSE FOR YOU?

Choose a frame width. 6ft, 8ft, or 10ft series. This also determines the height of Greenhouse.

Choose the length. 6ft, 8ft, 10ft or 12 ft right up to 36ft or longer. We can also do custom lengths.