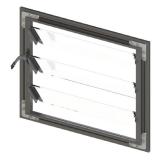

### LOUVRE VENT KITS

• Designed to be installed into the side walls of the greenhouse. Allows cool air to enter, while hot and stuffy air ventilates through the roof.

Louvre Vent Kit (Poly)
Louvre Vent Kit (Retro Poly)
Louvre Vent Kit (Glass)

LVK3-PC6

LVK3-PC6-RETRO LVK3-TG4