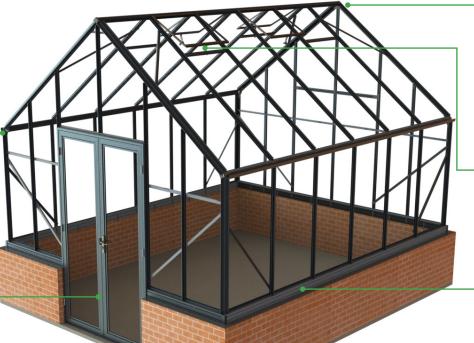

# **UNIQUE FEATURES**

### WHY OUR GREENHOUSES STAND OUT FROM THE REST

# **ALUMINIUM**

Heavy duty aluminium

All Winter Gardenz

### RAINWATER **GUTTER SYSTEM**

Unique gutter system for collecting rain water.

### **RUBBER BEADING**

Unique rubber bead sealing system designed to hold the glazing panels firmly in place while adding significant strength to the overall structure.

# **FRAME**

frame to provide years of trouble free service with minimal maintenance.

### **BASE INCLUDED**

Greenhouses come with a strong aluminium base and have foundation mounting options to suit most applications.

### SUPERIOR DESIGN AND CONSTRUCTION

Winter Gardenz unique design delivers superior strength and durability. There is no other that comes close.