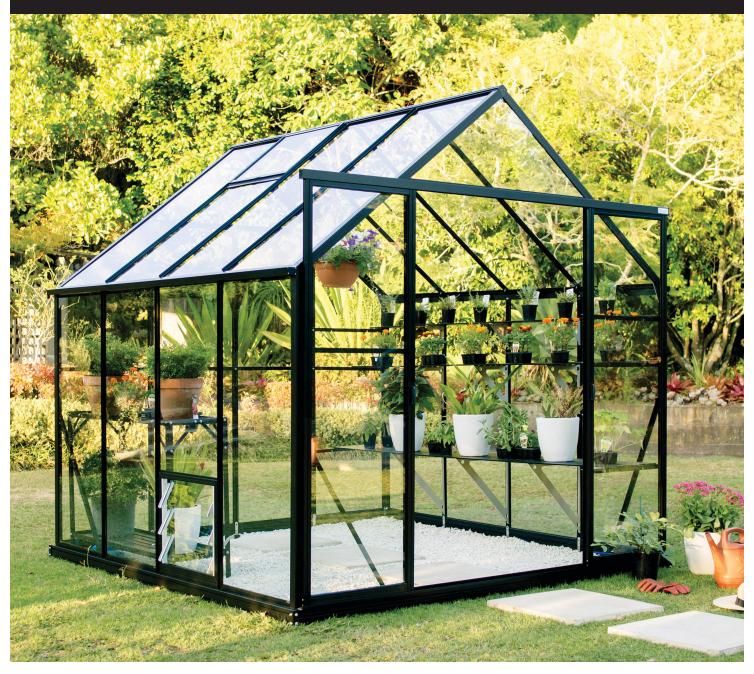

# STANDARD RESIDENTIAL SIZE RANGE

NZ'S LARGEST RANGE OF QUALITY GREENHOUSES

### **6X6 GREENHOUSES**

W 1972mm x L 1972mm. 1 door & 2 roof vents
6mm Polycarbonate PG0606H-PC6
4mm Safety Glass PG0606H-TG4
Shade Mesh PG0606H-SM5

### **8X6 GREENHOUSES**

W 2596mm x L 1972mm. 2 sliding doors & 2 roof vents
6mm Polycarbonate PG0806H-PC6
4mm Safety Glass PG0806H-TG4
Shade Mesh PG0806H-SM5

### **6X8 GREENHOUSES**

W 1972mm x L 2596mm. 1door & 2 roof vents
6mm Polycarbonate PG0608H-PC6
4mm Safety Glass PG0608H-TG4
Shade Mesh PG0608H-SM5

### 8X8 GREENHOUSES

W 2596mm x L 2596mm. 2 sliding doors & 2 roof vents
6mm Polycarbonate PG0808H-PC6
4mm Safety Glass PG0808H-TG4
Shade Mesh PG0808H-SM5