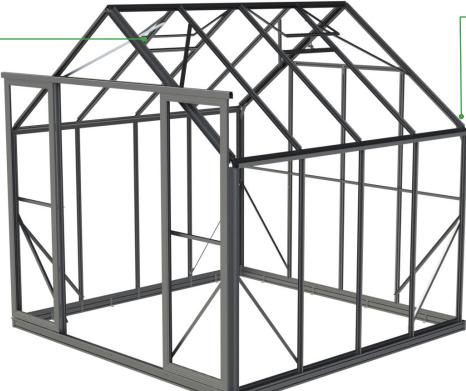

### SUPERIOR DESIGN AND CONSTRUCTION

Winter Gardenz unique design delivers superior strength and durability. There is no other that comes close.

### HOW TO CHOOSE THE GREENHOUSE FOR YOU?

Choose a frame width. 6ft, 8ft, or 10ft series. This also determines the height of Greenhouse.

Choose the length. 6ft, 8ft, 10ft or 12 ft right up to 36ft or longer. We can also do custom lengths.

Choose the Glazing. Toughened Safety Glass, Shade Mesh, or Insulating Polycarbonate