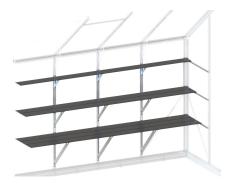

### **3-TIER STAGING**

150, 300 and 450 mm depth

• Maximise growing space

Staging 6ft LongST06Staging 8ft LongST08Staging 10ft LongST10Staging 12ft LongST12

\*Single shelves also available in all sizes